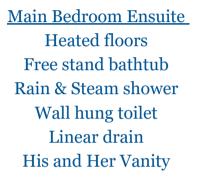

## **Property Features**

time the E

<u>Set Up</u> 6 Bedroom (2 ensuite) 4 Bathroom Gut Renovated Access point to beach

<u>Design</u> Modern Contemporary Style Expansive Windows Window Walls Rich wood floors